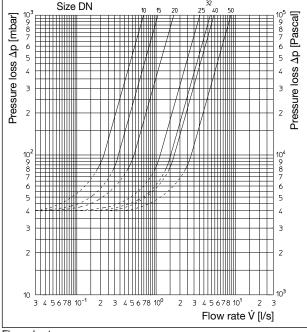

The piston type spring assisted check valves DN 10 to DN 20 are suitable for use with compression fittings, item no. 10271...

| Size  | k <sub>vs</sub> value | Item no. |
|-------|-----------------------|----------|
| DN 10 | 2.5                   | 1072003  |
| DN 15 | 3.8                   | 1072004  |
| DN 20 | 6.0                   | 1072006  |
| DN 25 | 13.0                  | 1072008  |
| DN 32 | 17.0                  | 1072010  |
| DN 40 | 19.0                  | 1072012  |
| DN 50 | 30.5                  | 1072016  |

#### **Dimensions**

- \* Rp according to EN 10226
- \* G according to DIN ISO 228
- \*\* SW = spanner size

Flow chart

OVENTROP GmbH & Co. KG
Paul-Oventrop-Straße 1
D-59939 Olsberg, Germany
Phone +49 (0) 29 62 82-0
Fax +49 (0) 29 62 82-450
E-Mail mail@oventrop.de
Internet www.oventrop.de